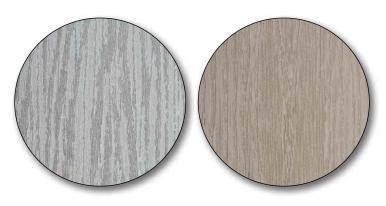

## **AVAILABLE IS TWO BEAUTIFUL COASTAL COLOURS:**

**ELMWOOD** 

BEECHOOD

Available in 16' and 20' lengths

**SUPERIOR UV PROTECTION** 

**STAIN** RESISTANT

**SCRATCH** 

**SUITABLE FOR HARSH CLIMATES** 