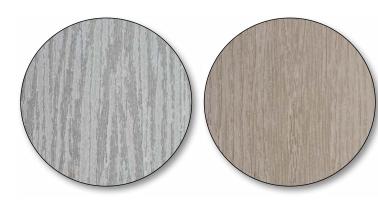

## **AVAILABLE IS TWO BEAUTIFUL COASTAL COLOURS:**

**ELMWOOD** 

**BEECHOOD** 

Available in 16' and 20' lengths

SUPERIOR UV PROTECTION

STAIN RESISTANT

SCRATCH RESISTANT

SUITABLE FOR HARSH CLIMATES