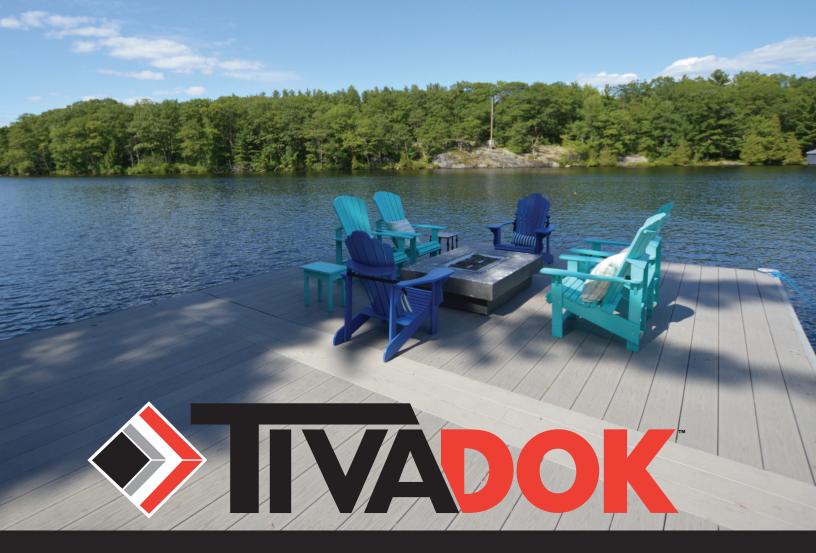

## THE PERFECT DOCKBOARD FOR ALL WATERSIDE APPLICATIONS

## TVADOK AN INDUSTRY FIRST!

This  $2 \times 8$  Cellular PVC dock board is everything the industry has been waiting for! Maximize your living and minimize the maintenance, as **TIVADOK**<sup>™</sup> solves all of your dockside worries. No more rotting, fading or framing issues. With an easy installation and span rating of 32" O.C., **TIVADOK**<sup>™</sup> is the perfect dock board for all waterside applications!