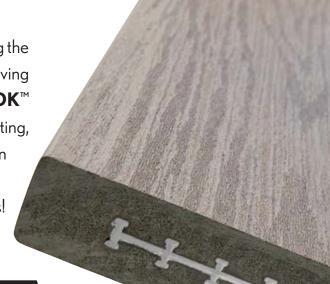

## TVADOK AN INDUSTRY FIRST!

This  $2 \times 8$  Cellular PVC dock board is everything the industry has been waiting for! Maximize your living and minimize the maintenance, as **TIVADOK**<sup>™</sup> solves all of your dockside worries. No more rotting, fading or framing issues. With an easy installation and span rating of 32" O.C., **TIVADOK**<sup>™</sup> is the perfect dock board for all waterside applications!

- · Cellular PVC Core no mold, mildew or rotting!
- Acrylonitrile-Styrene-Acrylate (ASA) Capstock outstanding colour retention!
- Aluminum-reinforced core achieves up to 32" spans